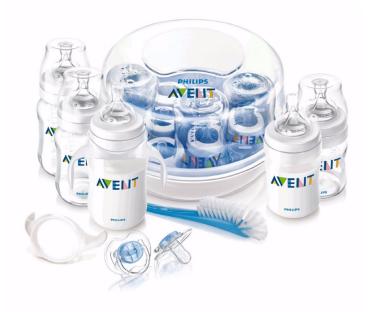

# **Express II Microwave Sterilizer**

- Ultra fast, easy to use
- · Convenient for travel
- Compact and lightweight

## **Airflex Natural Feeding Bottle**

- Works with baby's natural feeding rhythm
- For healthy, active feeding

## **Magic Handles**

- Contoured for little hands to hold comfortably
- Can be used on all AVENT Magic Cups and Bottles

# **Newborn Silicone Pacifier**

- Orthodontic, symmetrical and collapsible nipple
- Snap-on Protective Cap

## What is Included

- Express II Microwave Steam Sterilizer: I pcs
- Airflex Natural Feeding Bottle (90z/260ml): 6 pcs
- Airflex Natural Feeding Bottle (4oz/125ml): 4 pcs
- Extra soft, newborn flow nipple: 4 pcs
- Extra soft, slow flow nipple: 6 pcs
- Magic Handles: 2 pcsBottle brush: 1 pcs
- Newborn pacifier: I pcs